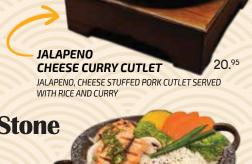

**CHEESE CURRY** 

**CUTLET** 19.95

CHEESE STUFFED PORK CUTLET

SERVED WITH RICE AND CURRY

HOT STONE

CHICKEN TERIYAKI HOT STONE CHICKEN TERIYAKI & STEAMED VEGETABLES ON BED OF STEAM RICE AND SERVED ON SIZZLING HOT STONE.