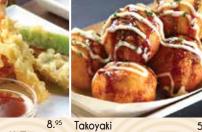

Mushroom Japchae \$13.95 Sauteed Glass Noodle With Assorted Mushroom Finished with Truffle Oil

7.95 Garlic Green Bean

8.95 Takoyaki

5.95 Garlice Edamame 5.95 Shrimp Shumai