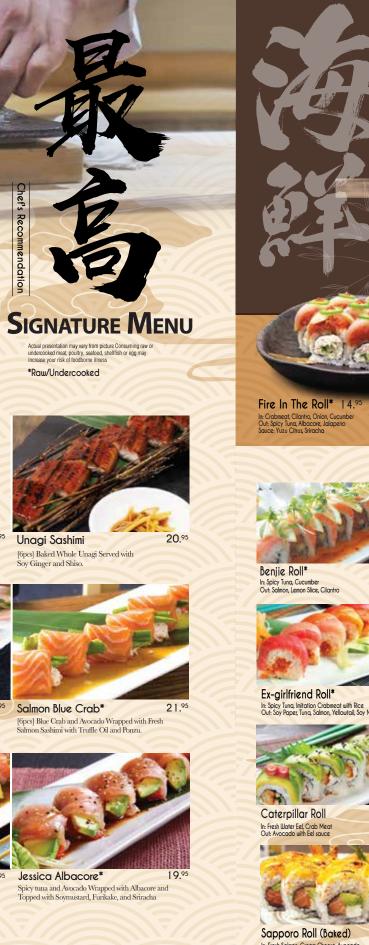

ND CURRY



HOT STONE

CHICKEN TERIYAKI HOT STONE CHICKEN TERIYAKI & STEAMED VEGETABLES ON BED OF STEAM RICE AND SERVED ON SIZZLING HOT STONE.

SALMON TERIYAKI & STEAMED VEGETABLES ON BED OF STEAM RICE AND SERVED ON SIZZLING HOT STONE. **UDON WITH MIXED TEMPURA** 15.95

DASHI BASED UDON SOUP WITH THICK JAPANES NOODLE COMES WITH MIXED TEMPURA



## 日本酒SAKE







**Korean & Japanese Soul Food** 

Tel. 626.699.1046 1230 Lakes Dr #101, West Covina, CA 91790 We are Open for Delivery!! eats



There will be automated gratuity of 20% for parties of 5 and up.







SMALL SHAREABLES



Mushroom Japchae \$13.95 Sauteed Glass Noodle With Assorted Mushroom Finished with Truffle Oil













7.95 Garlic Green Bean





8.95 Takoyaki

5.95 Garlice Edamame 5.95 Shrimp Shumai

































## 盛り合わせ SUSHI COMBO \*Raw/Undercooked