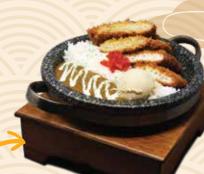

## Japanese Soul Food

**PORK CURRY CUTLET** 18.95 PANKO FRIED PORK SERVED WITH RICE AND CURRY

**SWEET POTATO CHEESE CURRY CUTLET** SWEET POTATO PUREE, CHEESE STUFFED PORK CUTLET SERVED WITH RICE AND CURRY

**CHEESE CURRY** 

**CUTLET** 19.95

CHEESE STUFFED PORK CUTLET

SERVED WITH RICE AND CURRY

HOT STONE

CHICKEN TERIYAKI HOT STONE CHICKEN TERIYAKI & STEAMED VEGETABLES ON BED OF STEAM RICE AND SERVED ON SIZZLING HOT STONE.