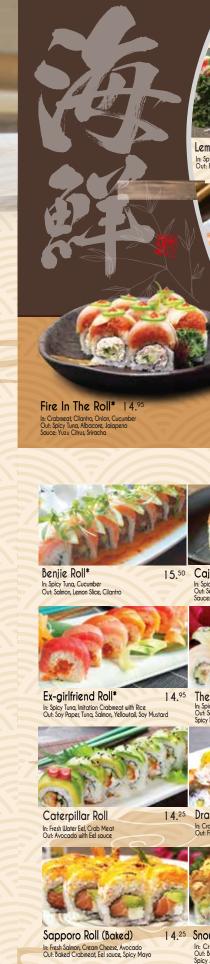

CURRY



HOT STONE

CHICKEN TERIYAKI HOT STONE CHICKEN TERIYAKI & STEAMED VEGETABLES ON BED OF STEAM RICE AND SERVED ON SIZZLING HOT STONE.

SALMON TERIYAKI & STEAMED VEGETABLES ON BED OF STEAM RICE AND SERVED ON SIZZLING HOT STONE. **UDON WITH MIXED TEMPURA** 15.95

DASHI BASED UDON SOUP WITH THICK JAPANES NOODLE COMES WITH MIXED TEMPURA



## 日本酒SAKE







**Korean & Japanese Soul Food** 

Tel. 626.699.1046 1230 Lakes Dr #101, West Covina, CA 91790 We are Open for Delivery!! eats



There will be automated gratuity of 20% for parties of 5 and up.







SMALL SHAREABLES



Mushroom Japchae \$13.95 Sauteed Glass Noodle With Assorted Mushroom Finished with Truffle Oil













7.95 Garlic Green Bean





8.95 Takoyaki

5.95 Garlice Edamame 5.95 Shrimp Shumai

































## 盛り合わせ SUSHI COMBO \*Raw/Undercooked