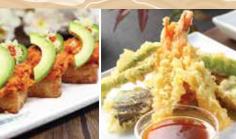

Mushroom Japchae \$13.95 Sauteed Glass Noodle With Assorted Mushroom Finished with Truffle Oil

7.95 Garlic Green Bean

8.95 Takoyaki

5.95 Garlice Edamame 5.95 Shrimp Shumai