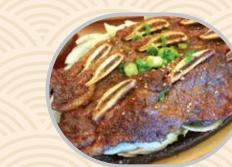

## Korean Soul Food Braised Beef \$49.95 Short Rib FOR 2 PEOPLE Spicy Braised Beef \$49.95 Short Rib FOR 2 PEOPLE Braised Beef Short Rib, Vegetables,

Braised Beef Short Rib, Vegetables, and Rice Cake In Soy Based Sauce / Served with Rice \*add cheese \$3

Rice \*add cheese \$3

Bulgogi Hot Stone \$21.95 Thinly Sliced Soy Marinated Beef Served with Rice on Hot Stone Pot

B.B.Q Beef Rib \$29.95 (Gal bi) Soy Marlnated BBQ Beef Rib

And Rice Cake In Spicy Sauce / Served with