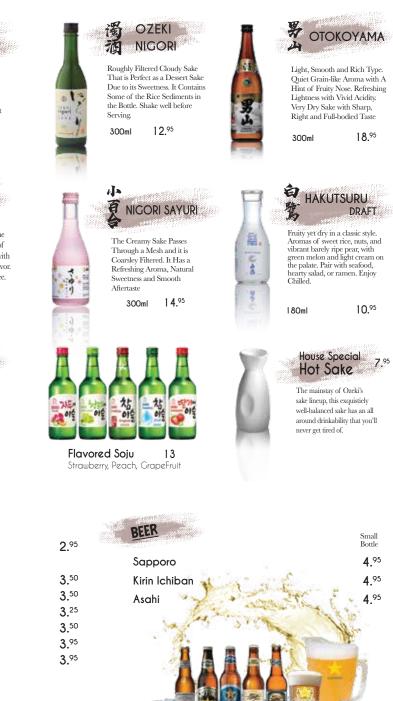

## 日本酒SAKE

**Korean & Japanese Soul Food** 

Tel. 626.699.1046 1230 Lakes Dr #101, West Covina, CA 91790 We are Open for Delivery!! eats

There will be automated gratuity of 20% for parties of 5 and up.

SMALL SHAREABLES