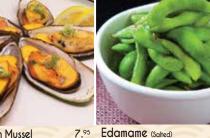

Mushroom Japchae \$13.95 Sauteed Glass Noodle With Assorted Mushroom Finished with Truffle Oil

7.95 Garlic Green Bean

8.95 Takoyaki

5.95 Garlice Edamame 5.95 Shrimp Shumai