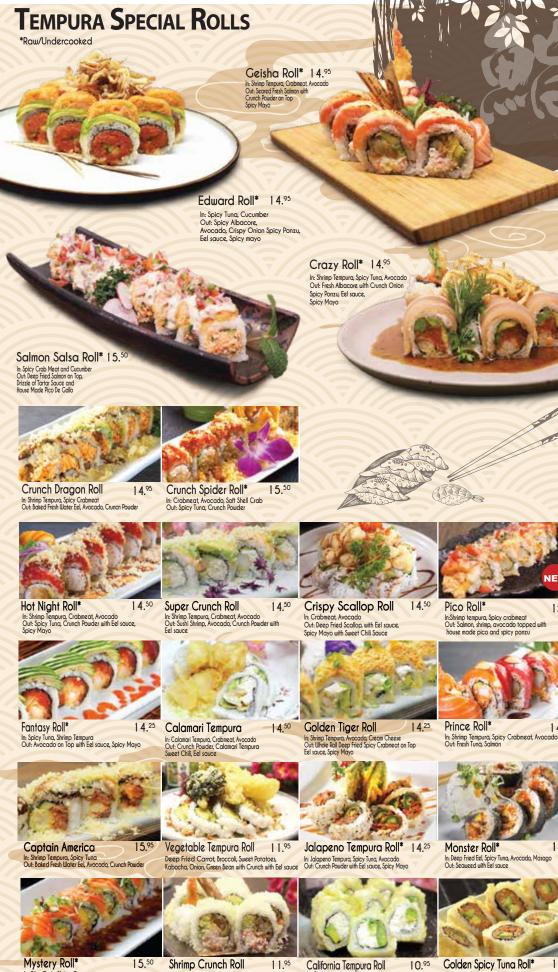

HOT STONE

CHICKEN TERIYAKI HOT STONE CHICKEN TERIYAKI & STEAMED VEGETABLES ON BED OF STEAM RICE AND SERVED ON SIZZLING HOT STONE.

SALMON TERIYAKI & STEAMED VEGETABLES ON BED OF STEAM RICE AND SERVED ON SIZZLING HOT STONE. **UDON WITH MIXED TEMPURA** 15.95

DASHI BASED UDON SOUP WITH THICK JAPANES NOODLE COMES WITH MIXED TEMPURA



## 日本酒SAKE







**Korean & Japanese Soul Food** 

Tel. 626.699.1046 1230 Lakes Dr #101, West Covina, CA 91790 We are Open for Delivery!! eats



There will be automated gratuity of 20% for parties of 5 and up.







SMALL SHAREABLES



Mushroom Japchae \$13.95 Sauteed Glass Noodle With Assorted Mushroom Finished with Truffle Oil













7.95 Garlic Green Bean





8.95 Takoyaki

5.95 Garlice Edamame 5.95 Shrimp Shumai

































## 盛り合わせ SUSHI COMBO \*Raw/Undercooked