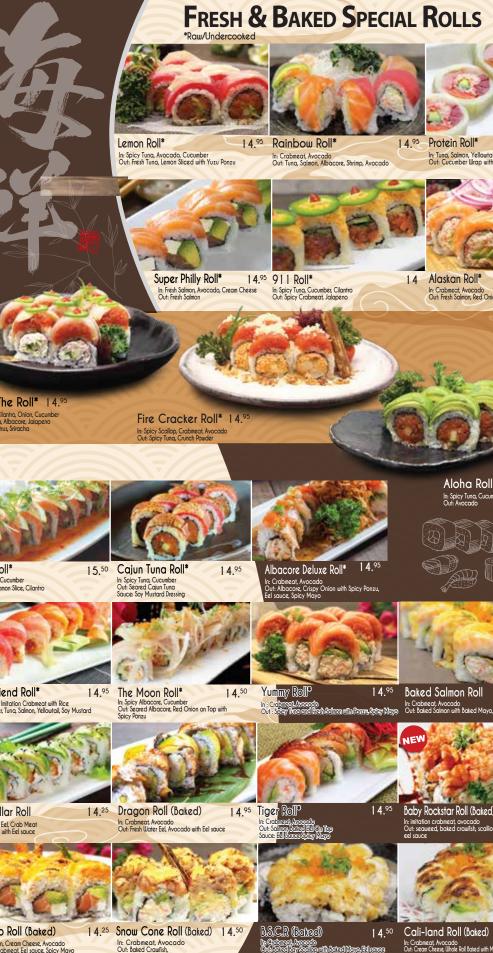

URRY



HOT STONE

CHICKEN TERIYAKI HOT STONE CHICKEN TERIYAKI & STEAMED VEGETABLES ON BED OF STEAM RICE AND SERVED ON SIZZLING HOT STONE.

SALMON TERIYAKI & STEAMED VEGETABLES ON BED OF STEAM RICE AND SERVED ON SIZZLING HOT STONE. **UDON WITH MIXED TEMPURA** 15.95

DASHI BASED UDON SOUP WITH THICK JAPANES NOODLE COMES WITH MIXED TEMPURA



## 日本酒SAKE







**Korean & Japanese Soul Food** 

Tel. 626.699.1046 1230 Lakes Dr #101, West Covina, CA 91790 We are Open for Delivery!! eats



There will be automated gratuity of 20% for parties of 5 and up.







SMALL SHAREABLES



Mushroom Japchae \$13.95 Sauteed Glass Noodle With Assorted Mushroom Finished with Truffle Oil













7.95 Garlic Green Bean





8.95 Takoyaki

5.95 Garlice Edamame 5.95 Shrimp Shumai

































## 盛り合わせ SUSHI COMBO \*Raw/Undercooked