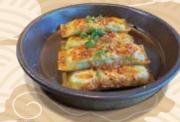

Mushroom Japchae \$13.95 Sauteed Glass Noodle With Assorted Mushroom Finished with Truffle Oil

7.95 Garlic Green Bean

8.95 Takoyaki

5.95 Garlice Edamame 5.95 Shrimp Shumai