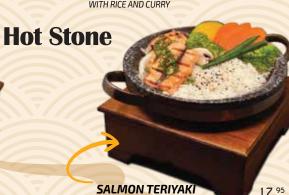

SALMON TERIYAKI & STEAMED VEGETABLES ON BED OF STEAM RICE AND SERVED ON SIZZLING HOT STONE. **UDON WITH MIXED TEMPURA** 15.95

DASHI BASED UDON SOUP WITH THICK JAPANES NOODLE COMES WITH MIXED TEMPURA