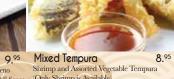

SALMON TERIYAKI & STEAMED VEGETABLES ON BED OF STEAM RICE AND SERVED ON SIZZLING HOT STONE. **UDON WITH MIXED TEMPURA** 15.95

DASHI BASED UDON SOUP WITH THICK JAPANES NOODLE COMES WITH MIXED TEMPURA