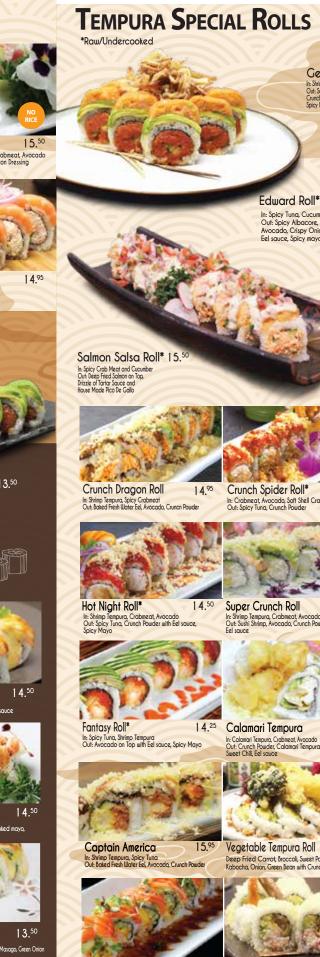

RY



HOT STONE

CHICKEN TERIYAKI HOT STONE CHICKEN TERIYAKI & STEAMED VEGETABLES ON BED OF STEAM RICE AND SERVED ON SIZZLING HOT STONE.

SALMON TERIYAKI & STEAMED VEGETABLES ON BED OF STEAM RICE AND SERVED ON SIZZLING HOT STONE. **UDON WITH MIXED TEMPURA** 15.95

DASHI BASED UDON SOUP WITH THICK JAPANES NOODLE COMES WITH MIXED TEMPURA



## 日本酒SAKE







**Korean & Japanese Soul Food** 

Tel. 626.699.1046 1230 Lakes Dr #101, West Covina, CA 91790 We are Open for Delivery!! eats



There will be automated gratuity of 20% for parties of 5 and up.







SMALL SHAREABLES



Mushroom Japchae \$13.95 Sauteed Glass Noodle With Assorted Mushroom Finished with Truffle Oil













7.95 Garlic Green Bean





8.95 Takoyaki

5.95 Garlice Edamame 5.95 Shrimp Shumai

































## 盛り合わせ SUSHI COMBO \*Raw/Undercooked