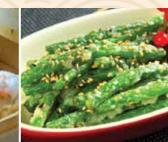

Mushroom Japchae \$13.95 Sauteed Glass Noodle With Assorted Mushroom Finished with Truffle Oil

7.95 Garlic Green Bean

8.95 Takoyaki

5.95 Garlice Edamame 5.95 Shrimp Shumai